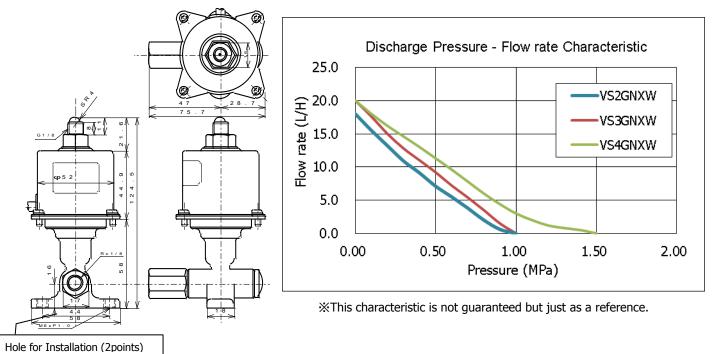

## <Specification>

| Item                                | VS2GNXW                                                  | VS3GNXW                    | VS4GNXW         |  |
|-------------------------------------|----------------------------------------------------------|----------------------------|-----------------|--|
| Voltage Rating                      | 100 or 200VAC                                            | (50/60Hz) (Half-wave red   | ctification) ※1 |  |
| Fluid                               | Drinking Water or Chemical solution (pH:6~10) $\times 2$ |                            |                 |  |
| Power Consumption (VA)(TyP.)        | 33                                                       | 48                         | 55              |  |
| Max. Flow rate (50Hz/60Hz)(L/H)     | 18                                                       | 20                         | 20              |  |
| Max. Pressure (Closed outside)(MPa) | 1.0                                                      | 1.0                        | 1.5             |  |
| Suction Head (m)                    | $-1.0 \sim +2.0$                                         |                            |                 |  |
| Internal Solenoid Valve             | With Internal Solenoid Valve                             |                            |                 |  |
| Ambient Temperature (°C)            | -20°C~+40°C (No Freezing)                                |                            |                 |  |
| Installation                        | 2-M6>                                                    | (P1.0 (Pitch of 2 holes: 4 | )<br>Dmm)       |  |
| Connection                          | 11                                                       | N: Rc1/8, OUT: G1/8 (SR4   | 4)              |  |
| Weight (kg)                         | 0.90                                                     | 1.00                       | 1.10            |  |

\*1. 100V and 200V do not have a common specification.

X2. Please let us know your usage fluid. However, our guarantee is for water fluid.

<Outline Drawing> Common to VSW model

Nippon Control Kogyo Co., Ltd. Sales Dept. 5-1-16 Chiyoda, Sakado, Saitama 350-0214 JAPAN. Tel. +81-49-283-7711 – Fax. +81-49-283-7717 – www.nipcon.co.jp