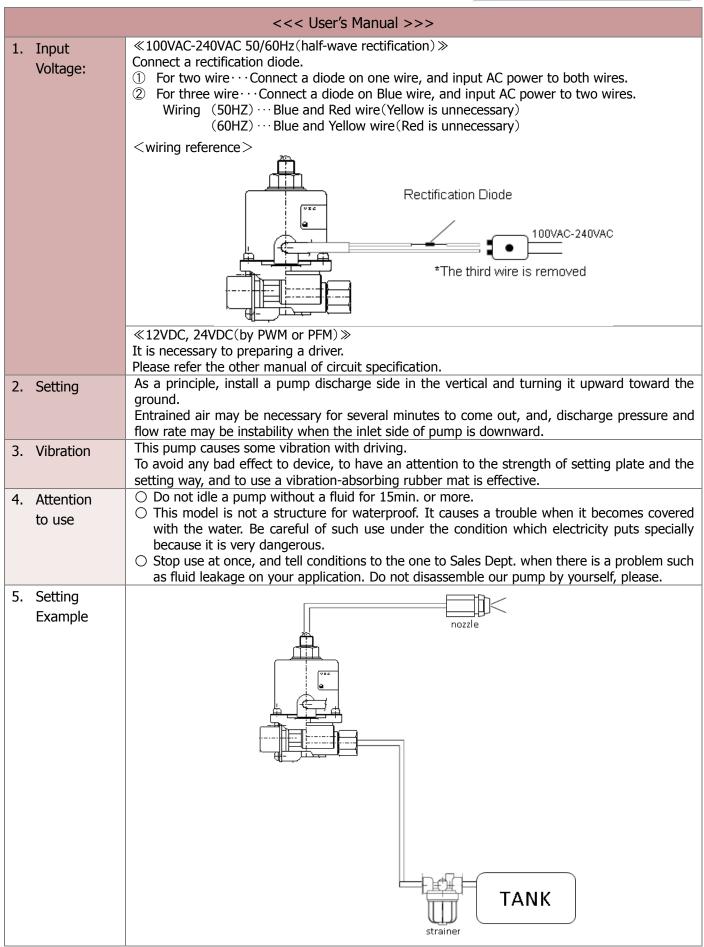

|
| Check valve                         | Inserted into a pump                                 |
| Room Temperature (°C)               | -20°C~+40°C (No Freezing)                            |
| Installation                        | 2-M6xP1.0 (Pitch of 2 holes: 40mm)                   |
| Connection                          | IN: Rc1/8, OUT: G1/8 (SR4)                           |
| Weight (kg)                         | 0.75                                                 |

- \*1. Our pump is customized for each voltage. Please propose your request voltage (AC/DC) to use to us.
- \*2. Please let me know your usage fluid. However, our standard guarantee is for Kerosene or Light oil fluid.

## < Outline Drawing > VSKX





\*This characteristic is not guaranteed but just as a reference.