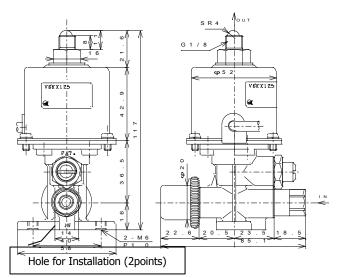

## < Outline Drawing > VSKX

\*This characteristic is not guaranteed but just as a reference.

<Application>

- O For Gun type burner which is applied for Heater, Boiler.
- Circulation system of oil device.
- \*No correspond for a replacement and a small order quantity.

<Specification>

| Model Item                          | VSKX125                                              |
|-------------------------------------|------------------------------------------------------|
| Voltage Rating                      | AC100 – 240V (50/60Hz) (half-wave rectification) **1 |
| Fluid                               | Kerosene, Light Oil, Lubricating Oil, Bio Oil ※2     |
| Power Consumption (VA)(TyP.)        | 52                                                   |
| Max. Flow rate (50Hz/60Hz)(L/H)     | 27 / 30                                              |
| Max. Pressure (Closed outside)(MPa) | 1.48 / 1.38                                          |
| Adjusting Pressure                  | Relief Valve(Return Valve) method                    |
| Nozzle Application(GPH)             | 2.5 ~ 3.5                                            |
| Suction Head(m)                     | -1.0 ~ +2.0                                          |
| Check valve                         | Inserted into a pump                                 |
| Room Temperature (°C)               | -20°C~+40°C (No Freezing)                            |
| Installation                        | 2-M6xP1.0 (Pitch of 2 holes: 40mm)                   |
| Connection                          | IN: Rc1/8, OUT: G1/8 (SR4)                           |
| Weight (kg)                         | 0.75                                                 |