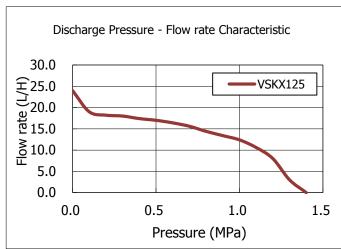

## < Outline Drawing > VSKX

\*This characteristic is not guaranteed but just as a reference.

<Application>

- O For Gun type burner which is applied for Heater, Boiler.
- Circulation system of oil device.
- \*No correspond for a replacement and a small order quantity.

<Specification>

| Model Item                          | VSKX125                                              |
|-------------------------------------|------------------------------------------------------|
| Voltage Rating                      | AC100 – 240V (50/60Hz) (half-wave rectification) **1 |
| Fluid                               | Kerosene, Light Oil, Lubricating Oil, Bio Oil ※2     |
| Power Consumption (VA)(TyP.)        | 52                                                   |
| Max. Flow rate (50Hz/60Hz)(L/H)     | 27 / 30                                              |
| Max. Pressure (Closed outside)(MPa) | 1.48 / 1.38                                          |
| Adjusting Pressure                  | Relief Valve(Return Valve) method                    |
| Nozzle Application(GPH)             | 2.5 ~ 3.5                                            |
| Suction Head(m)                     | -1.0 ~ +2.0                                          |
| Check valve                         | Inserted into a pump                                 |
| Room Temperature (°C)               | -20°C~+40°C (No Freezing)                            |
| Installation                        | 2-M6xP1.0 (Pitch of 2 holes: 40mm)                   |
| Connection                          | IN: Rc1/8, OUT: G1/8 (SR4)                           |
| Weight (kg)                         | 0.75                                                 |