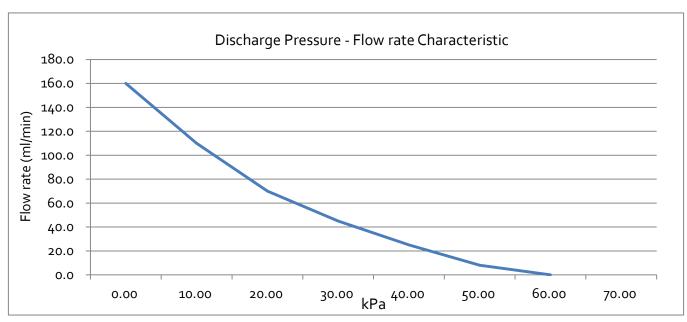

## <Specification>

| Item                                | SR6WO                                            |
|-------------------------------------|--------------------------------------------------|
| Voltage Rating                      | 100VAC (50/60Hz) (Half-wave rectification) ※1    |
| Fluid                               | Drinking Water or Chemical solution (pH:6~10) ※2 |
| Power Consumption (VA)(TyP.)        | 8 (30Hz, Duty:1/2)                               |
| Max. Flow rate (50Hz/60Hz)(ml/min)  | 160                                              |
| Max. Pressure (Closed outside)(MPa) | 0.07                                             |
| Suction Head (m)                    | -0.5 ~ ±0m                                       |
| Room Temperature (°C)               | -20°C~+40°C (No Freezing)                        |
| Connection                          | Standard: outside Diameter φ8mm / Other (SR6W)   |
| Weight (kg)                         | 0.11                                             |

- ※1. A wire assembly installed a half-wave rectifier diode is included.
- ※2. Please let us know your usage fluid. However, our guarantee is for water fluid.

\*\*This characteristic is not guaranteed but just as a reference.