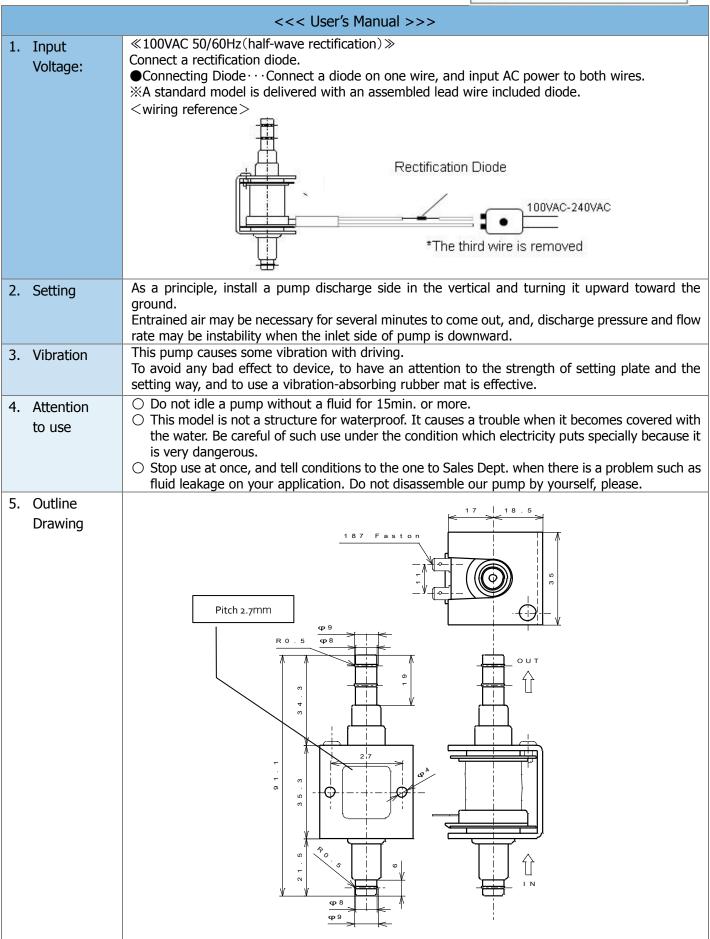

## <Specification>

| Item                                | SR6WO                                            |
|-------------------------------------|--------------------------------------------------|
| Voltage Rating                      | 100VAC (50/60Hz) (Half-wave rectification) ※1    |
| Fluid                               | Drinking Water or Chemical solution (pH:6~10) ※2 |
| Power Consumption (VA)(TyP.)        | 8 (30Hz, Duty:1/2)                               |
| Max. Flow rate (50Hz/60Hz)(ml/min)  | 160                                              |
| Max. Pressure (Closed outside)(MPa) | 0.07                                             |
| Suction Head (m)                    | -0.5 ~ ±0m                                       |
| Room Temperature (°C)               | -20°C~+40°C (No Freezing)                        |
| Connection                          | Standard: outside Diameter φ8mm / Other (SR6W)   |
| Weight (kg)                         | 0.11                                             |